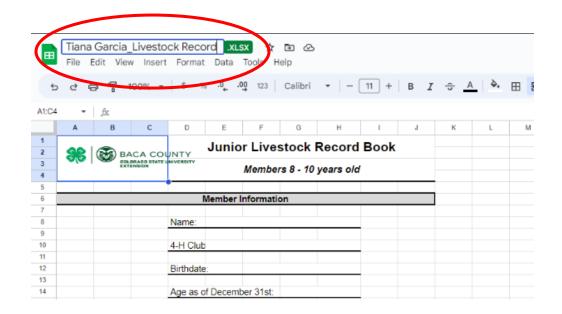

## **Livestock Record Book Google Sheets Instructions**

3. Rename your file as follows.

First & Last Name Livestock Record

4. When you are ready to submit your record book back to the extension office, click the Share button.