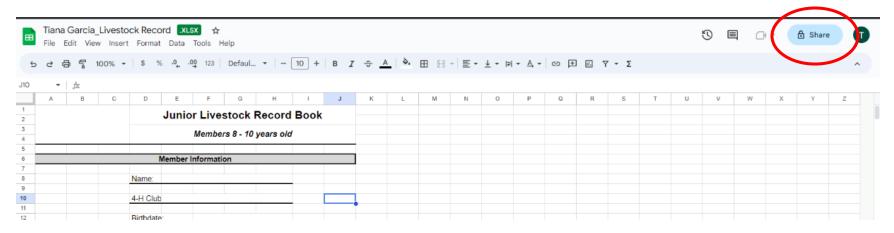

## **Livestock Record Book Google Sheets Instructions**

3. Rename your file as follows.

First & Last Name Livestock Record

4. When you are ready to submit your record book back to the extension office, click the Share button.

## **Livestock Record Book Google Sheets Instructions**

| Tools Help 5                                                                                                                                                                                                          |
|-----------------------------------------------------------------------------------------------------------------------------------------------------------------------------------------------------------------------|
| .00, 123   Calibri ▼   − 111 +   B I ÷ Δ   ▷• ⊞ 53 ▼ Ξ ▼ ± ▼ № ▼ Δ ▼ Go II ⊞ ♥ ▼ Σ                                                                                                                                    |
| F G H I J K L M N O P Q R S T U V or Livestock Record Book                                                                                                                                                            |
| Members 8 - 10 years old  Tinformation  Share "Tiana Garcia_Livestock Record_xlev"  Add people and groups  People with access                                                                                         |
| Tiana Carcia (you) tianam.garcia@outlook.com  Owner  Tiana Carcia (you) tianam.garcia@outlook.com  General access  General access  General access  Only people with access can open with the link  Co Copy link  Done |
| 0 years old                                                                                                                                                                                                           |
| <ul> <li>← Share "Tiana Garcia_Livestock Record.xlsx"</li> <li>⑤ coopextbaca@gmail.com x</li> <li>☑ Notify people</li> </ul>                                                                                          |
| Message  Message  Cancel  Send                                                                                                                                                                                        |
|                                                                                                                                                                                                                       |

5. Click to type in the Add People dialog box.

6. Type in the Baca County 4-H email address.

coopextbaca@gmail.com

7. Click send when you have the email added.