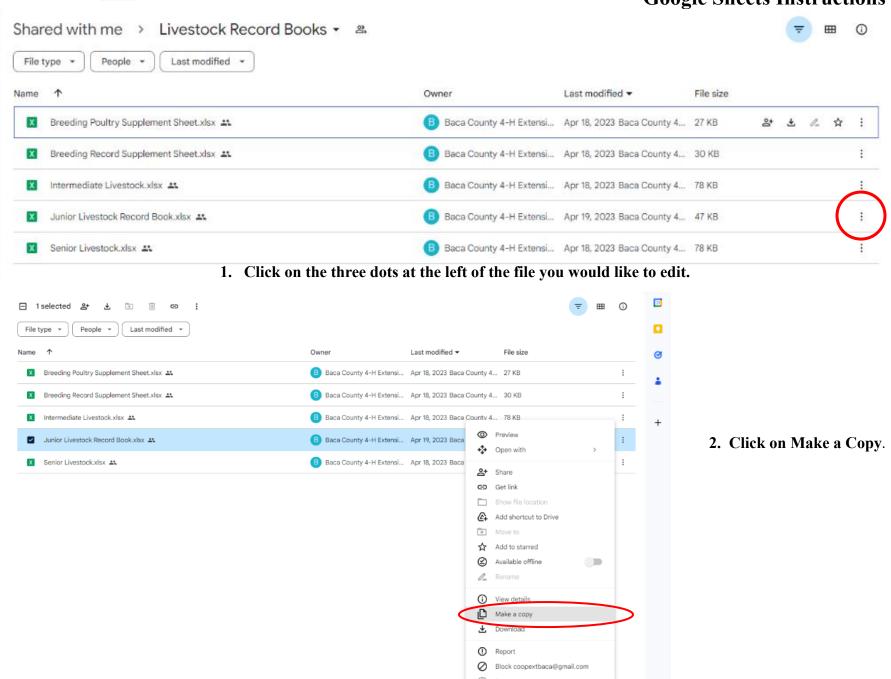

## **Livestock Record Book Google Sheets Instructions**





## **Livestock Record Book Google Sheets Instructions**



3. Rename your file as follows.

First & Last Name Livestock Record



4. When you are ready to submit your record book back to the extension office, click the Share button.



## **Livestock Record Book Google Sheets Instructions**

| Tools Help 5                                                                                                                                                                                                          |
|-----------------------------------------------------------------------------------------------------------------------------------------------------------------------------------------------------------------------|
| .00, 123   Calibri ▼   − 111 +   B I ÷ Δ   ▷• ⊞ 53 ▼ Ξ ▼ ± ▼ № ▼